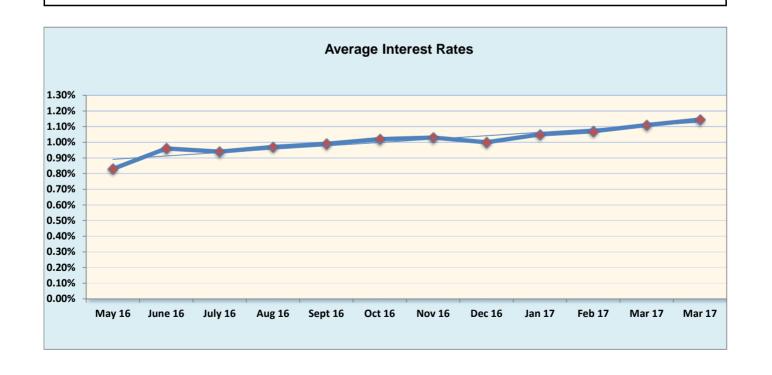

## Investment Summary April 2017

|                                         | Amount            | Interest<br>Rate |
|-----------------------------------------|-------------------|------------------|
| Investment Pool                         | \$<br>102,902,893 | 1.21%            |
| Florida Education Investment Trust      | \$<br>131,654     | 1.01%            |
| US Government Securities (with trustee) | \$<br>773,711     | 0.02%            |
| State Board of Administration (A)       | \$<br>128,931,344 | 1.10%            |
| Other                                   |                   |                  |
|                                         |                   |                  |
| Total/Average                           | \$<br>232,739,602 | 1.14%            |