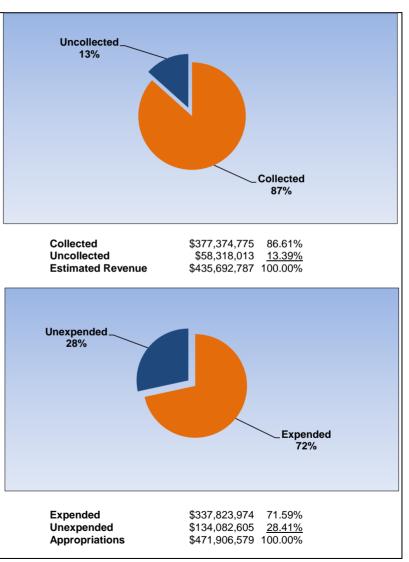

|                                                                     |         | General Fund     |                 |                |                       |
|---------------------------------------------------------------------|---------|------------------|-----------------|----------------|-----------------------|
| The School District of Osceola County                               |         |                  |                 |                |                       |
| Revenue & Expenditures - Budget And Actual                          | Account | Budgeted Amounts |                 | Actual         | Percentage of         |
| For the Fiscal Year through 04/30/17                                | Number  | Original         | Current         | Amounts        | <b>Current Budget</b> |
| REVENUE                                                             |         | _                |                 |                | _                     |
| Federal Direct                                                      | 3100    | 588,000.00       | 588,000.00      | 420,270.11     | 71.47%                |
| Federal Through State                                               | 3200    | 2,000,000.00     | 2,000,000.00    | 1,615,398.92   | 80.77%                |
| State Sources                                                       | 3300    | 326,412,640.74   | 317,618,682.66  | 265,848,482.19 | 83.70%                |
| Local Sources                                                       | 3400    | 128,546,040.82   | 128,891,365.47  | 122,265,770.92 | 94.86%                |
| Total Revenues                                                      |         | 457,546,681.56   | 449,098,048.13  | 390,149,922.14 | 86.87%                |
| EXPENDITURES                                                        |         |                  |                 |                |                       |
| Current:                                                            |         |                  |                 |                |                       |
| Instruction                                                         | 5000    | 335,148,183.09   | 326,498,265.26  | 233,899,634.50 | 71.64%                |
| Pupil Personnel Services                                            | 6100    | 22,394,484.56    | 22,400,000.66   | 17,425,356.67  | 77.79%                |
| Instructional Media Services                                        | 6200    | 4,520,054.49     | 4,517,637.49    | 3,476,194.46   | 76.95%                |
| Instruction and Curriculum Development Services                     | 6300    | 10,406,324.30    | 10,409,062.37   | 8,495,741.39   | 81.62%                |
| Instructional Staff Training Services                               | 6400    | 5,670,448.02     | 5,671,198.02    | 3,999,781.07   | 70.53%                |
| Instruction Related Technology                                      | 6500    | 4,212,758.89     | 4,213,258.89    | 3,337,532.91   | 79.21%                |
| Board                                                               | 7100    | 1,750,000.00     | 1,750,000.00    | 1,079,053.20   | 61.66%                |
| General Administration                                              | 7200    | 1,690,012.88     | 1,690,012.88    | 1,269,857.35   | 75.14%                |
| School Administration                                               | 7300    | 24,432,003.25    | 24,432,985.84   | 19,361,008.72  | 79.24%                |
| Facilities Acquisition and Construction                             | 7400    | 4,643,897.32     | 4,643,897.32    | 3,525,376.31   | 75.91%                |
| Fiscal Services                                                     | 7500    | 2,145,059.91     | 2,145,059.91    | 1,733,898.95   | 80.83%                |
| Food Services                                                       | 7600    | 150,000.00       | 150,000.00      | 67,110.57      | 44.74%                |
| Central Services                                                    | 7700    | 7,644,276.91     | 7,880,492.91    | 5,907,038.68   | 74.96%                |
| Pupil Transportation Services                                       | 7800    | 19,782,911.41    | 19,786,399.35   | 15,896,100.97  | 80.34%                |
| Operation of Plant                                                  | 7900    | 32,318,789.83    | 33,613,528.88   | 24,369,247.82  | 72.50%                |
| Maintenance of Plant                                                | 8100    | 8,476,731.95     | 8,545,203.48    | 6,993,050.75   | 81.84%                |
| Administrative Tech Services                                        | 8200    | 4,169,700.29     | 4,182,047.88    | 3,855,186.94   | 92.18%                |
| Community Services                                                  | 9100    | 3,914,722.69     | 3,914,722.69    | 2,866,778.36   | 73.23%                |
| Debt Service                                                        | 9200    | 243,647.90       | 243,647.90      | 243,575.63     | 99.97%                |
| Total Expenditures                                                  |         | 493,714,007.69   | 486,687,421.73  | 357,801,525.25 | 73.52%                |
| Excess (Deficiency) of Revenues Over (Under) Expenditures           |         | (36,167,326.13)  | (37,589,373.60) | 32,348,396.89  |                       |
| OTHER FINANCING SOURCES (USES)                                      |         |                  |                 |                |                       |
| Long-term Debt Proceeds, Sales of Capital Assets, & Loss Recoveries |         | 100,000.00       | 173,609.47      | 144,880.91     |                       |
| Transfers In                                                        | 3600    | 13,716,712.90    | 15,065,150.90   | 1,588,880.93   |                       |
| Transfers Out                                                       | 9700    |                  | 0.00            | 0.00           |                       |
| Total Other Financing Sources (Uses)                                |         | 13,816,712.90    | 15,238,760.37   | 1,733,761.84   |                       |
| Net Change in Fund Balances                                         |         | (22,350,613.23)  | (22,350,613.23) | 34,082,158.73  |                       |
| Fund Balances, Prior Year                                           | 2800    | 66,516,538.03    | 66,516,538.03   | 66,516,538.03  |                       |
| Adjustment to Fund Balances                                         | 2891    |                  |                 |                |                       |
| Fund Balances, Current Year                                         | 2700    | 44,165,924.80    | 44,165,924.80   | 100,598,696.76 |                       |

## **General Fund**

April 2017 April 2016