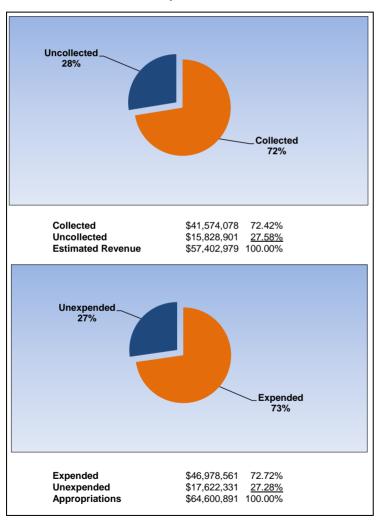

|                                                                     |         | Internal Service Fund |                |                |                       |
|---------------------------------------------------------------------|---------|-----------------------|----------------|----------------|-----------------------|
| The School District of Osceola County                               |         |                       |                |                |                       |
| Revenue & Expenditures - Budget And Actual                          | Account | Budgeted Amounts      |                | Actual         | Percentage of         |
| For the Fiscal Year through 04/30/17                                | Number  | Original              | Current        | Amounts        | <b>Current Budget</b> |
| REVENUE                                                             |         |                       |                |                |                       |
| Federal Direct                                                      | 3100    |                       | 0.00           | 0.00           |                       |
| Federal Through State                                               | 3200    |                       | 0.00           | 0.00           |                       |
| State Sources                                                       | 3300    |                       | 0.00           | 0.00           |                       |
| Local Sources                                                       | 3400    | 57,402,979.00         | 57,402,979.00  | 41,574,078.05  | 72.42%                |
| Total Revenues                                                      |         | 57,402,979.00         | 57,402,979.00  | 41,574,078.05  | 72.42%                |
| EXPENDITURES                                                        |         |                       |                |                |                       |
| Current:                                                            |         |                       |                |                |                       |
| Instruction                                                         | 5000    |                       | 0.00           | 0.00           |                       |
| Pupil Personnel Services                                            | 6100    |                       | 0.00           | 0.00           |                       |
| Instructional Media Services                                        | 6200    |                       | 0.00           | 0.00           |                       |
| Instruction and Curriculum Development Services                     | 6300    |                       | 0.00           | 0.00           |                       |
| Instructional Staff Training Services                               | 6400    |                       | 0.00           | 0.00           |                       |
| Instruction Related Technology                                      | 6500    |                       | 0.00           | 0.00           |                       |
| Board                                                               | 7100    |                       | 0.00           | 0.00           |                       |
| General Administration                                              | 7200    |                       | 0.00           | 0.00           |                       |
| School Administration                                               | 7300    |                       | 0.00           | 0.00           |                       |
| Facilities Acquisition and Construction                             | 7400    | 194,070.00            | 194,070.00     | 47,732.21      | 24.60%                |
| Fiscal Services                                                     | 7500    |                       | 0.00           | 0.00           |                       |
| Food Services                                                       | 7600    |                       | 0.00           | 0.00           |                       |
| Central Services                                                    | 7700    |                       | 0.00           | 0.00           |                       |
| Pupil Transportation Services                                       | 7800    |                       | 0.00           | 0.00           |                       |
| Operation of Plant                                                  | 7900    |                       | 0.00           | 0.00           |                       |
| Maintenance of Plant                                                | 8100    |                       | 0.00           | 0.00           |                       |
| Administrative Tech Services                                        | 8200    |                       | 0.00           | 0.00           |                       |
| Community Services                                                  | 9100    |                       | 0.00           | 0.00           |                       |
| Debt Service                                                        | 9200    |                       | 0.00           | 0.00           |                       |
| Proprietary Expenses                                                | 9900    | 64,406,821.28         | 64,406,821.28  | 46,930,828.36  | 72.87%                |
| Total Expenditures                                                  |         | 64,600,891.28         | 64,600,891.28  | 46,978,560.57  | 72.72%                |
| Excess (Deficiency) of Revenues Over (Under) Expenditures           |         | (7,197,912.28)        | (7,197,912.28) | (5,404,482.52) |                       |
| OTHER FINANCING SOURCES (USES)                                      |         |                       |                |                |                       |
| Long-term Debt Proceeds, Sales of Capital Assets, & Loss Recoveries |         |                       | 0.00           | 0.00           |                       |
| Transfers In                                                        | 3600    |                       | 0.00           | 0.00           |                       |
| Transfers Out                                                       | 9700    |                       | 0.00           | 0.00           |                       |
| Total Other Financing Sources (Uses)                                |         | 0.00                  | 0.00           | 0.00           |                       |
| Change in Net Assets                                                |         | (7,197,912.28)        | (7,197,912.28) | (5,404,482.52) |                       |
| Net Assets, Prior Year                                              | 2800    | 20,835,925.69         | 20,835,925.69  | 20,835,925.69  |                       |
| Adjustment to Net Assets                                            | 2891    |                       |                |                |                       |
| Net Assets, Current Year                                            | 2700    | 13,638,013.41         | 13,638,013.41  | 15,431,443.17  |                       |

## **Internal Service Fund**

April 2017 April 2016