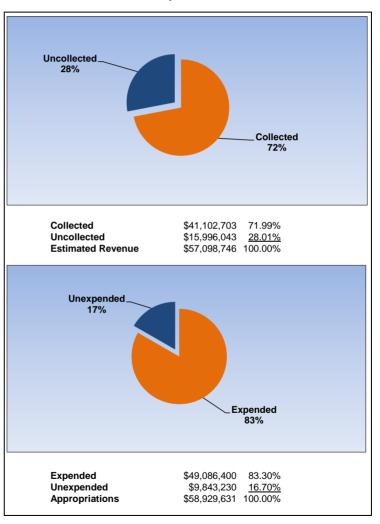

|                                                                     |         | Internal Service Fund |                |                |                       |
|---------------------------------------------------------------------|---------|-----------------------|----------------|----------------|-----------------------|
| The School District of Osceola County                               |         |                       |                |                |                       |
| Revenue & Expenditures - Budget And Actual                          | Account | Budgeted Amounts      |                | Actual         | Percentage of         |
| For the Fiscal Year through 04/30/17                                | Number  | Original              | Current        | Amounts        | <b>Current Budget</b> |
| REVENUE                                                             |         |                       |                |                |                       |
| Federal Direct                                                      | 3100    |                       | 0.00           | 0.00           |                       |
| Federal Through State                                               | 3200    |                       | 0.00           | 0.00           |                       |
| State Sources                                                       | 3300    |                       | 0.00           | 0.00           |                       |
| Local Sources                                                       | 3400    | 57,402,979.00         | 57,402,979.00  | 41,574,078.05  | 72.42%                |
| Total Revenues                                                      |         | 57,402,979.00         | 57,402,979.00  | 41,574,078.05  | 72.42%                |
| EXPENDITURES                                                        |         |                       |                |                |                       |
| Current:                                                            |         |                       |                |                |                       |
| Instruction                                                         | 5000    |                       | 0.00           | 0.00           |                       |
| Pupil Personnel Services                                            | 6100    |                       | 0.00           | 0.00           |                       |
| Instructional Media Services                                        | 6200    |                       | 0.00           | 0.00           |                       |
| Instruction and Curriculum Development Services                     | 6300    |                       | 0.00           | 0.00           |                       |
| Instructional Staff Training Services                               | 6400    |                       | 0.00           | 0.00           |                       |
| Instruction Related Technology                                      | 6500    |                       | 0.00           | 0.00           |                       |
| Board                                                               | 7100    |                       | 0.00           | 0.00           |                       |
| General Administration                                              | 7200    |                       | 0.00           | 0.00           |                       |
| School Administration                                               | 7300    |                       | 0.00           | 0.00           |                       |
| Facilities Acquisition and Construction                             | 7400    | 194,070.00            | 194,070.00     | 47,732.21      | 24.60%                |
| Fiscal Services                                                     | 7500    |                       | 0.00           | 0.00           |                       |
| Food Services                                                       | 7600    |                       | 0.00           | 0.00           |                       |
| Central Services                                                    | 7700    |                       | 0.00           | 0.00           |                       |
| Pupil Transportation Services                                       | 7800    |                       | 0.00           | 0.00           |                       |
| Operation of Plant                                                  | 7900    |                       | 0.00           | 0.00           |                       |
| Maintenance of Plant                                                | 8100    |                       | 0.00           | 0.00           |                       |
| Administrative Tech Services                                        | 8200    |                       | 0.00           | 0.00           |                       |
| Community Services                                                  | 9100    |                       | 0.00           | 0.00           |                       |
| Debt Service                                                        | 9200    |                       | 0.00           | 0.00           |                       |
| Proprietary Expenses                                                | 9900    | 64,406,821.28         | 64,406,821.28  | 46,930,828.36  | 72.87%                |
| Total Expenditures                                                  |         | 64,600,891.28         | 64,600,891.28  | 46,978,560.57  | 72.72%                |
| Excess (Deficiency) of Revenues Over (Under) Expenditures           |         | (7,197,912.28)        | (7,197,912.28) | (5,404,482.52) |                       |
| OTHER FINANCING SOURCES (USES)                                      |         |                       |                |                |                       |
| Long-term Debt Proceeds, Sales of Capital Assets, & Loss Recoveries |         |                       | 0.00           | 0.00           |                       |
| Transfers In                                                        | 3600    |                       | 0.00           | 0.00           |                       |
| Transfers Out                                                       | 9700    |                       | 0.00           | 0.00           |                       |
| Total Other Financing Sources (Uses)                                |         | 0.00                  | 0.00           | 0.00           |                       |
| Change in Net Assets                                                |         | (7,197,912.28)        | (7,197,912.28) | (5,404,482.52) |                       |
| Net Assets, Prior Year                                              | 2800    | 20,835,925.69         | 20,835,925.69  | 20,835,925.69  |                       |
| Adjustment to Net Assets                                            | 2891    |                       |                |                |                       |
| Net Assets, Current Year                                            | 2700    | 13,638,013.41         | 13,638,013.41  | 15,431,443.17  |                       |

## **Internal Service Fund**

April 2017 April 2016