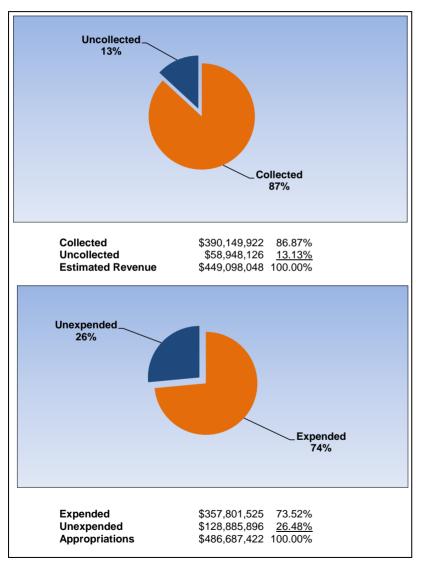

|                                                                     |         | General Fund     |                 |                |                       |
|---------------------------------------------------------------------|---------|------------------|-----------------|----------------|-----------------------|
| The School District of Osceola County                               |         |                  |                 |                |                       |
| Revenue & Expenditures - Budget And Actual                          | Account | Budgeted Amounts |                 | Actual         | Percentage of         |
| For the Fiscal Year through 04/30/17                                | Number  | Original         | Current         | Amounts        | <b>Current Budget</b> |
| REVENUE                                                             |         | _                |                 |                | _                     |
| Federal Direct                                                      | 3100    | 588,000.00       | 588,000.00      | 420,270.11     | 71.47%                |
| Federal Through State                                               | 3200    | 2,000,000.00     | 2,000,000.00    | 1,615,398.92   | 80.77%                |
| State Sources                                                       | 3300    | 326,412,640.74   | 317,618,682.66  | 265,848,482.19 | 83.70%                |
| Local Sources                                                       | 3400    | 128,546,040.82   | 128,891,365.47  | 122,265,770.92 | 94.86%                |
| Total Revenues                                                      |         | 457,546,681.56   | 449,098,048.13  | 390,149,922.14 | 86.87%                |
| EXPENDITURES                                                        |         |                  |                 |                |                       |
| Current:                                                            |         |                  |                 |                |                       |
| Instruction                                                         | 5000    | 335,148,183.09   | 326,498,265.26  | 233,899,634.50 | 71.64%                |
| Pupil Personnel Services                                            | 6100    | 22,394,484.56    | 22,400,000.66   | 17,425,356.67  | 77.79%                |
| Instructional Media Services                                        | 6200    | 4,520,054.49     | 4,517,637.49    | 3,476,194.46   | 76.95%                |
| Instruction and Curriculum Development Services                     | 6300    | 10,406,324.30    | 10,409,062.37   | 8,495,741.39   | 81.62%                |
| Instructional Staff Training Services                               | 6400    | 5,670,448.02     | 5,671,198.02    | 3,999,781.07   | 70.53%                |
| Instruction Related Technology                                      | 6500    | 4,212,758.89     | 4,213,258.89    | 3,337,532.91   | 79.21%                |
| Board                                                               | 7100    | 1,750,000.00     | 1,750,000.00    | 1,079,053.20   | 61.66%                |
| General Administration                                              | 7200    | 1,690,012.88     | 1,690,012.88    | 1,269,857.35   | 75.14%                |
| School Administration                                               | 7300    | 24,432,003.25    | 24,432,985.84   | 19,361,008.72  | 79.24%                |
| Facilities Acquisition and Construction                             | 7400    | 4,643,897.32     | 4,643,897.32    | 3,525,376.31   | 75.91%                |
| Fiscal Services                                                     | 7500    | 2,145,059.91     | 2,145,059.91    | 1,733,898.95   | 80.83%                |
| Food Services                                                       | 7600    | 150,000.00       | 150,000.00      | 67,110.57      | 44.74%                |
| Central Services                                                    | 7700    | 7,644,276.91     | 7,880,492.91    | 5,907,038.68   | 74.96%                |
| Pupil Transportation Services                                       | 7800    | 19,782,911.41    | 19,786,399.35   | 15,896,100.97  | 80.34%                |
| Operation of Plant                                                  | 7900    | 32,318,789.83    | 33,613,528.88   | 24,369,247.82  | 72.50%                |
| Maintenance of Plant                                                | 8100    | 8,476,731.95     | 8,545,203.48    | 6,993,050.75   | 81.84%                |
| Administrative Tech Services                                        | 8200    | 4,169,700.29     | 4,182,047.88    | 3,855,186.94   | 92.18%                |
| Community Services                                                  | 9100    | 3,914,722.69     | 3,914,722.69    | 2,866,778.36   | 73.23%                |
| Debt Service                                                        | 9200    | 243,647.90       | 243,647.90      | 243,575.63     | 99.97%                |
| Total Expenditures                                                  |         | 493,714,007.69   | 486,687,421.73  | 357,801,525.25 | 73.52%                |
| Excess (Deficiency) of Revenues Over (Under) Expenditures           |         | (36,167,326.13)  | (37,589,373.60) | 32,348,396.89  |                       |
| OTHER FINANCING SOURCES (USES)                                      |         |                  |                 |                |                       |
| Long-term Debt Proceeds, Sales of Capital Assets, & Loss Recoveries |         | 100,000.00       | 173,609.47      | 144,880.91     |                       |
| Transfers In                                                        | 3600    | 13,716,712.90    | 15,065,150.90   | 1,588,880.93   |                       |
| Transfers Out                                                       | 9700    |                  | 0.00            | 0.00           |                       |
| Total Other Financing Sources (Uses)                                |         | 13,816,712.90    | 15,238,760.37   | 1,733,761.84   |                       |
| Net Change in Fund Balances                                         |         | (22,350,613.23)  | (22,350,613.23) | 34,082,158.73  |                       |
| Fund Balances, Prior Year                                           | 2800    | 66,516,538.03    | 66,516,538.03   | 66,516,538.03  |                       |
| Adjustment to Fund Balances                                         | 2891    |                  |                 |                |                       |
| Fund Balances, Current Year                                         | 2700    | 44,165,924.80    | 44,165,924.80   | 100,598,696.76 |                       |

## **General Fund**

April 2017 April 2016